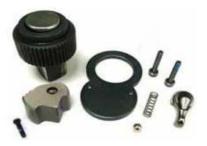

## Ratchet Repair Kit Item # 82-34309

## Contents:

3/8" Square Drive (Qty 1)
Pawl (Qty 1)
Switch (Qty 1)
Steel Ball for Pawl (Qty 1)
Screw for Steel Cover (Qty 2)
Screw for Pawl (Qty 1)
Spring for Pawl (Qty 1)