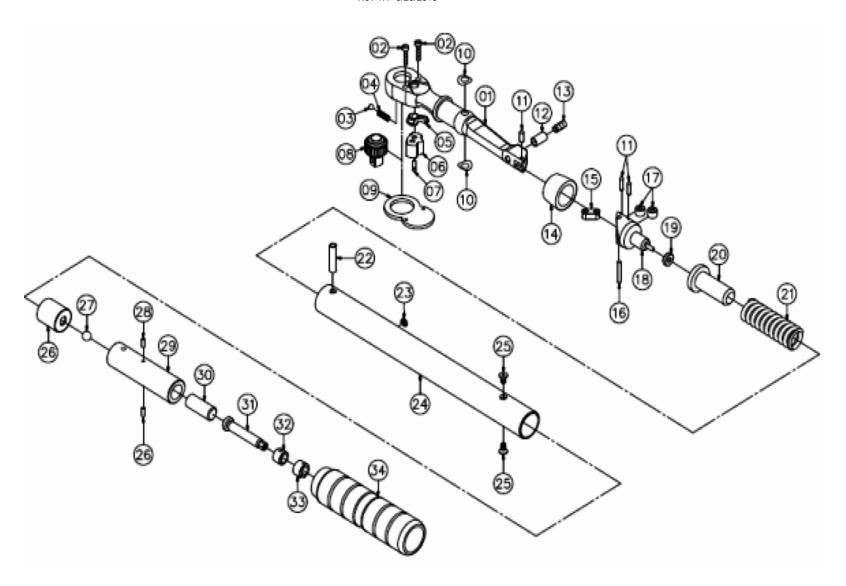

## IPT 110 Click Wrench

Rev 1.1 5/20/2015

| No. | Part Number | Description           | Qty. |
|-----|-------------|-----------------------|------|
| 1   | IPT110-1    | Main body             | 1    |
| 2   | IPT110-2    | Screw for steel cover | 2    |
| 3   | IPT110-3    | Steel ball for pawl   | 1    |
| 4   | IPT110-4    | Spring for pawl       | 1    |
| 5   | IPT110-5    | Switch                | 1    |
| 6   | IPT110-6    | Pawl                  | 1    |
| 7   | IPT110-7    | Screw for pawl        | 1    |
| 8   | IPT110-8    | 3/8" Square drive     | 1    |
| 9   | IPT110-9    | Steel cover           | 1    |
| 10  | IPT110-10   | Washer                |      |
| 11  | IPT110-11   | Pin                   | 2    |
| 12  | IPT110-12   | Washer ring           | 1    |
| 13  | IPT110-13   | Hex screw             | 1    |
| 14  | IPT110-14   | O Ring                | 1    |
| 15  | IPT110-15   | Block joint           | 1    |
| 16  | IPT110-16   | Pin                   | 1    |
| 17  | IPT110-17   | Roller                | 2    |
| 18  | IPT110-18   | Sliding base          | 1    |
| 19  | IPT110-19   | Shaft                 | 1    |
| 20  | IPT110-20   | Spring base           | 1    |
| 21  | IPT110-21   | Spring                | 1    |
| 22  |             | Pin                   | 1    |
| 23  | IPT110-23   | Cover                 | 1    |
| 24  | IPT110-24   | Steel tube            | 1    |
| 25  | IPT110-25   | Screw                 | 2    |
| 26  | IPT110-26   | Spring base           | 1    |
| 27  | IPT110-27   | Steel ball            | 1    |
| 28  | IPT110-28   | Pin                   | 2    |
| 29  | IPT110-29   | Non-scale tube        | 1    |
| 30  | IPT110-30   | Steel ball base       | 1    |
| 31  | IPT110-31   | Adjustable lever      | 1    |
| 32  | IPT110-32   | Screw base            | 1    |
| 33  | IPT110-33   | Adjustable screw      | 1    |
| 34  | IPT110-34   | Aluminum handle       | 1    |