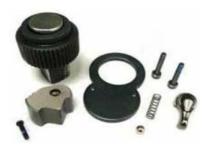

## Ratchet Repair Kit Item # 82-34609

## Contents:

3/4" Square Drive (Qty 1)
Pawl (Qty 1)
Switch (Qty 1)
Steel Ball for Pawl (Qty 1)
Screw for Steel Cover (Qty 2)
Screw for Pawl (Qty 1)
Spring for Pawl (Qty 1)
Steel Cover (Qty 1)