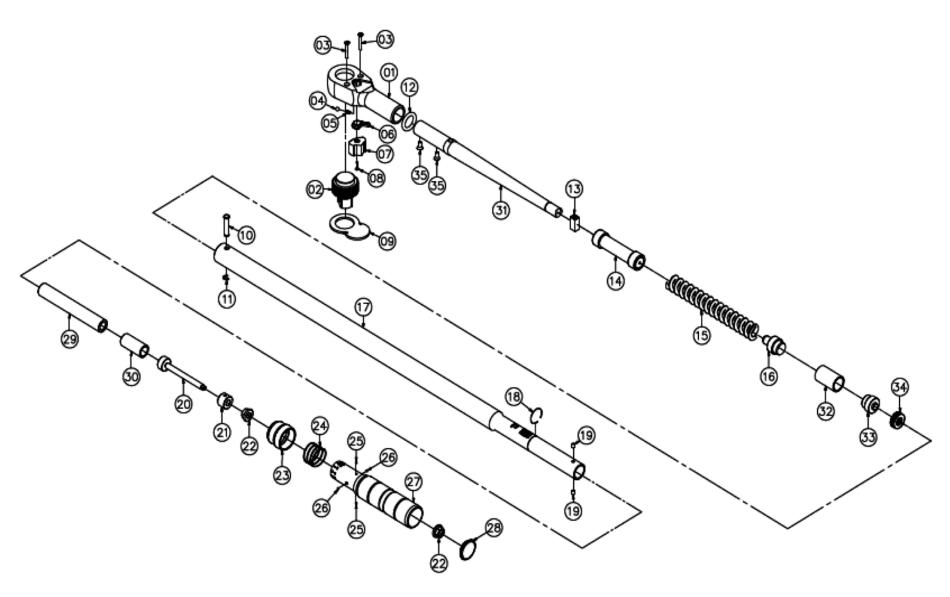

## EPT550F Click Wrench

Rev 1.1 5/19/2015

|    | Part Number | Description           | Qty. |
|----|-------------|-----------------------|------|
| 1  | EPT550F-1   | Main body             | 1    |
| 2  | EPT550F-2   | 3/4" Square drive     | 1    |
| 3  | EPT550F-3   | Screw for steel cover | 2    |
| 4  | EPT550F-4   | Steel ball for pawl   | 1    |
| 5  | EPT550F-5   | Spring for pawl       | 1    |
| 6  | EPT550F-6   | Switch                | 1    |
| 7  | EPT550F-7   | Pawl                  | 1    |
| 8  | EPT550F-8   | Screw for pawl        | 1    |
| 9  | EPT550F-9   | Steel cover           | 1    |
| 10 | EPT550F-10  | Pin                   | 1    |
| 11 | EPT550F-11  | E Ring                | 1    |
| 12 | EPT550F-12  | O Ring                | 1    |
| 13 | EPT550F-13  | Jumping square        | 1    |
| 14 | EPT550F-14  | Cam set               | 1    |
| 15 | EPT550F-15  | Spring                | 1    |
| 16 | EPT550F-16  | Spring base           | 1    |
| 17 | EPT550F-17  | Steel tube            | 1    |
| 18 | EPT550F-18  | C Ring                | 1    |
| 19 | EPT550F-19  | Pin                   | 2    |
| 20 | EPT550F-20  | Adjustable lever      | 1    |
| 21 | EPT550F-21  | Screw base            | 1    |
| 22 | EPT550F-22  | Hex screw nut         | 2    |
| 23 | EPT550F-23  | Ring-pull             | 1    |
| 24 | EPT550F-24  | Lock spring           | 1    |
| 25 | EPT550F-25  | 3.0 mm Steel ball     | 2    |
| 26 | EPT550F-26  | 3.5 mm Steel ball     | 2    |
| 27 | EPT550F-27  | Aluminum handle set   | 1    |
| 28 | EPT550F-28  | Tail cover            | 1    |
| 29 | EPT550F-29  | Spacer propping bar   | 1    |
| 30 | EPT550F-30  | Extend tube           | 1    |
| 31 | EPT550F-31  | Connecting bar        | 1    |
| 32 | EPT550F-32  | Extend tube           | 1    |
| 33 | EPT550F-33  | Bearing shifting bar  | 1    |
| 34 | EPT550F-34  | Bearing               | 1    |