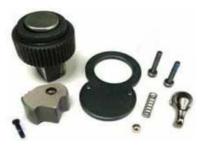

## Ratchet Repair Kit Item # 82-34809

## Contents:

1" Square Drive (Qty 1)
Pawl (Qty 1)
Switch (Qty 1)
Steel Ball for Pawl (Qty 1)
Screw for Steel Cover (Qty 2)
Screw for Pawl (Qty 1)
Spring for Pawl (Qty 1)
Steel Cover (Qty 1)