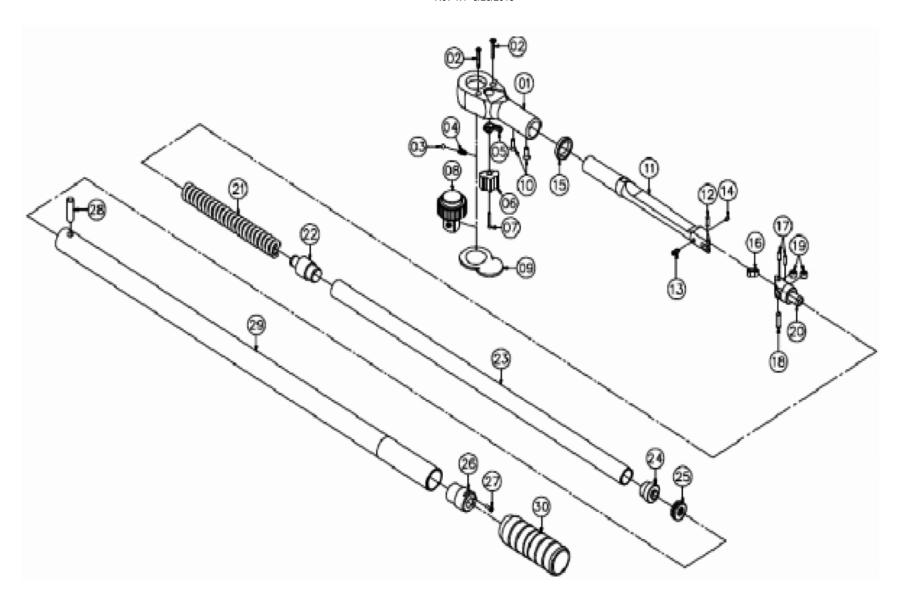

## IPT 885 Click Wrench

Rev 1.1 5/26/2015

| No. | Part Number | Description           | Qty. |
|-----|-------------|-----------------------|------|
| 1   | IPT885-1    | Main body             | 1    |
| 2   | IPT885-2    | Screw for steel cover | 2    |
| 3   | IPT885-3    | Steel ball for pawl   | 1    |
| 4   | IPT885-4    | Spring for pawl       | 1    |
| 5   | IPT885-5    | Switch                | 1    |
| 6   | IPT885-6    | Pawl                  | 1    |
| 7   | IPT885-7    | Screw for pawl        | 1    |
| 8   | IPT885-8    | 1" Square drive       | 1    |
| 9   | IPT885-9    | Steel cover           | 1    |
| 10  | IPT885-10   | Screw                 | 2    |
| 11  | IPT885-11   | Lever                 | 1    |
| 12  | IPT885-12   | Pin                   | 1    |
| 13  | IPT885-13   | Hex screw             | 1    |
| 14  | IPT885-14   | Hex screw             | 1    |
| 15  | IPT885-15   | O ring                | 1    |
| 16  | IPT885-16   | Block joint           | 1    |
| 17  | IPT885-17   | Pin                   | 2    |
| 18  | IPT885-18   | Pin                   | 1    |
| 19  | IPT885-19   | Roller                | 2    |
| 20  | IPT885-20   | Sliding base          | 1    |
| 21  | IPT885-21   | Spring                | 1    |
| 22  | IPT885-22   | Spring base           | 1    |
| 23  | IPT885-23   | Extended tube         | 1    |
| 24  | IPT885-24   | Shaft adapter         | 1    |
| 25  | IPT885-25   | Thrust bearing        | 1    |
| 26  | IPT885-26   | Adjustable screw      | 1    |
| 27  | IPT885-27   | Hex screw             | 1    |
| 28  | IPT885-28   | Pin                   | 1    |
| 29  | IPT885-29   | Steel tube            | 1    |
| 30  | IPT885-30   | Aluminum handle       | 1    |