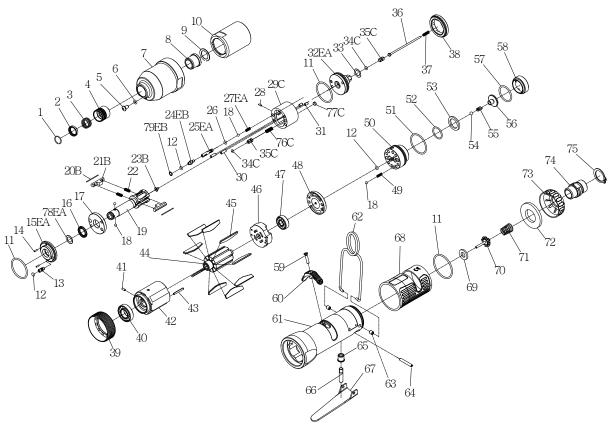

The pulse tool requires preventive maintenance like oil changes and have the parts inspected periodically. It is recommended to make the first preventive maintenance at 250,000 pulses-seconds or 6 months, which either one occurs first. The tool's performance should be evaulated. The oil needs to be changed. Inspect all the soft parts of the pulse unit (the soft parts are referenced as the "Repair Kit" - see parts list page 2). The Repair Kit includes all the necessary parts and it is recommend to be performed every six months (unless parts are in good condition). If the tool fails before the 250,000 pulses-seconds then the pulse unit needs to be rebuilt, with the "Repair Kit" and "Service Kit" (see parts list page 2). Caution: prevailing torque, which makes that the tool start pulsing early, reduces the life of the Oil & O-rings of the pulse unit. A pulse-second is not every second the tool is running, only when it's "pulsing" and applying torque. On typical applications the tool should run down freely until fastener is snug and then the tool starts pulsing until it reaches the preset torque. When operating the tool on the fastener, start counting once the tool begins pulsing. You can use a watch with a second hand and time it until the tool shuts-off. Use the information to calculate how many pulse-seconds the tool performs per application each day. Then perform some basic math to calculate the tool's maintenance schedule. Use this formula.