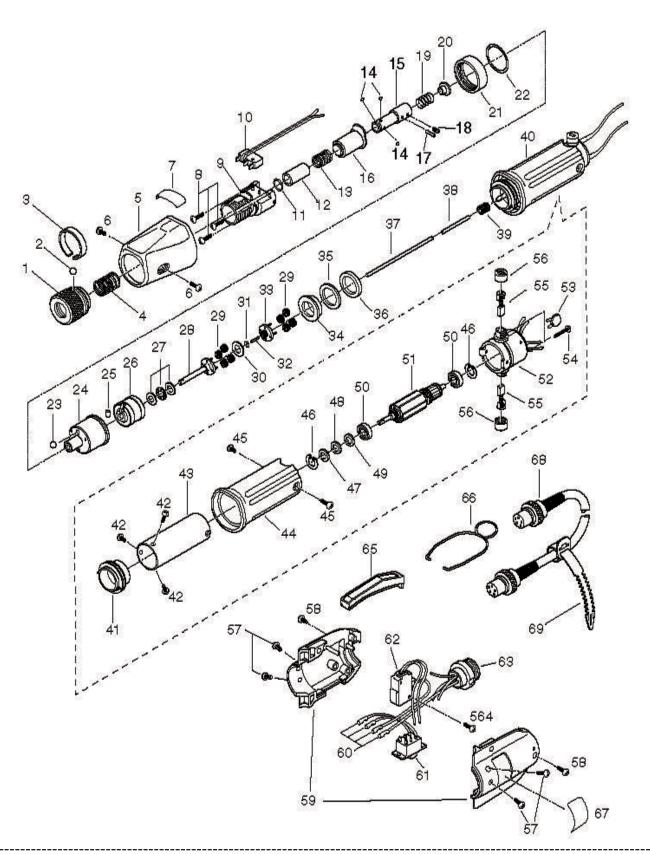

## CL7000PS Parts List

Rev 2.5 2/3/2014





# CL7000PS Parts List

| 41-CL65-NT