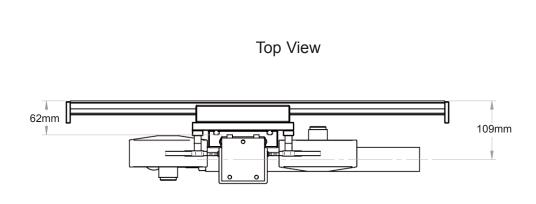

## EZ-Slider 80 Drawing

## "A" Dimension:

Note: This dimension is for an accessory item that can be purchased for the EZ-Slider arms. The "Horizontal Linear Guide Bush" allows the Slider arm the freedom to travel horizontally (side to side) on a production floor. The Horizontal Linear Guide Bush connects to a standard rail system, aluminum extrusion or existing overhead system and is available in a variety of lengths. The EZ-Slider mounts onto the "Carriage." Each Horizontal Linear Guide Bush includes one Carriage. Additional Carriages can be purchased separately. Multiple Carriages can be added to the Horizontal Linear Guide Bush, which allows for multiple Slider arms to be used freely on a rail system.

There is a drawing that provides the dimensions for the different Horizontal Linear Guide Bush model.