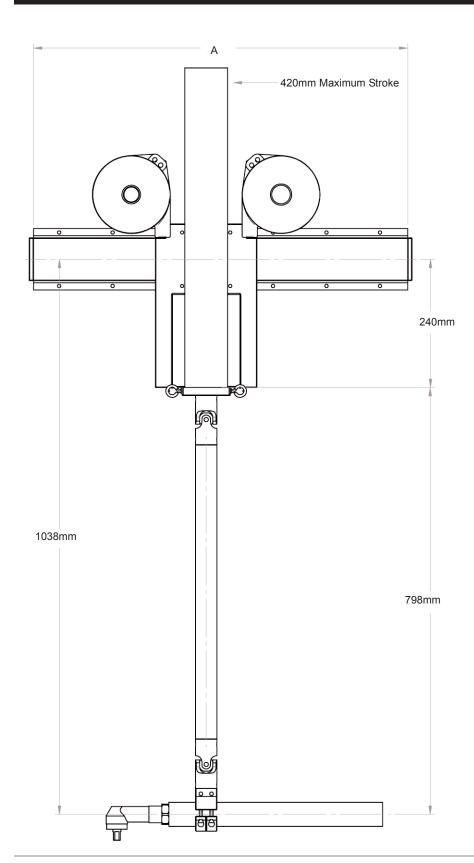

## EZ-Slider 80 Drawing

## "A" Dimension:

Note: This dimension is for an accessory item that can be purchased for the EZ-Slider arms. The "Horizontal Linear Guide Bush" allows the Slider arm the freedom to travel horizontally (side to side) on a production floor. The Horizontal Linear Guide Bush connects to a standard rail system, aluminum extrusion or existing overhead system and is available in a variety of lengths. The EZ-Slider mounts onto the "Carriage." Each Horizontal Linear Guide Bush includes one Carriage. Additional Carriages can be purchased separately. Multiple Carriages can be added to the Horizontal Linear Guide Bush, which allows for multiple Slider arms to be used freely on a rail system.

There is a drawing that provides the dimensions for the different Horizontal Linear Guide Bush model.